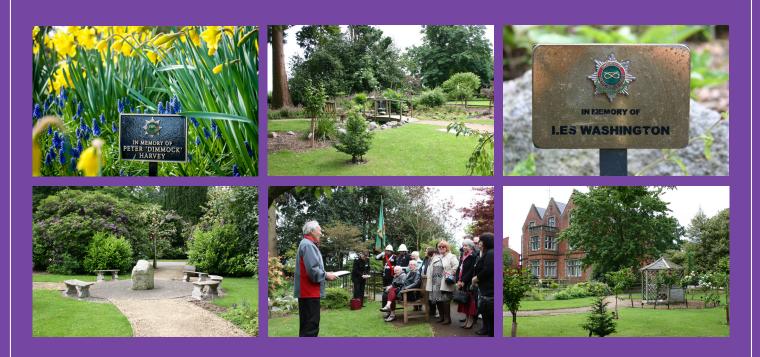

# **Staffordshire Fire and Rescue Memorial Garden**

In 2002 Staffordshire Fire and Rescue Service opened its treasured Memorial Garden, in association with the Queens Golden Jubilee.

The Memorial Garden is located at Staffordshire Fire and Rescue Service Headquarters in Stone. The site for the garden was chosen for its peaceful tranquillity, and its central location.

#### **Facilities Available**

- Entry in Book of Remembrance
- Scattering of Ashes
- Memorial Marker (Cost for provision of marker)
- Friends of the Memorial Garden (Donation/Annual Subscription)