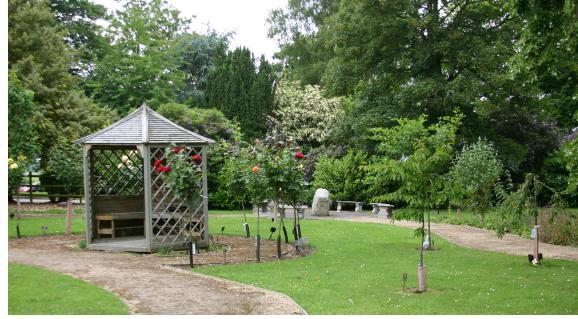

# **Staffordshire Fire and Rescue Memorial Garden**

In 2002 Staffordshire Fire and Rescue Service opened its treasured Memorial Garden, in association with the Queens Golden Jubilee.

The Memorial Garden is located at Staffordshire Fire and Rescue Service Headquarters in Stone. The site for the garden was chosen for its peaceful tranquillity, and its central location.

#### **Our Aims**

- To provide a lasting and evolving memorial garden for remembrance of past employees of Staffordshire Fire and Rescue Service.
- To provide and maintain the memorial garden for the benefit, comfort and solace of bereaved families and friends, which allows thought and reflection at any time.
- To raise sufficient funds to enable the memorial garden to be maintained and developed and to secure it's long term future.