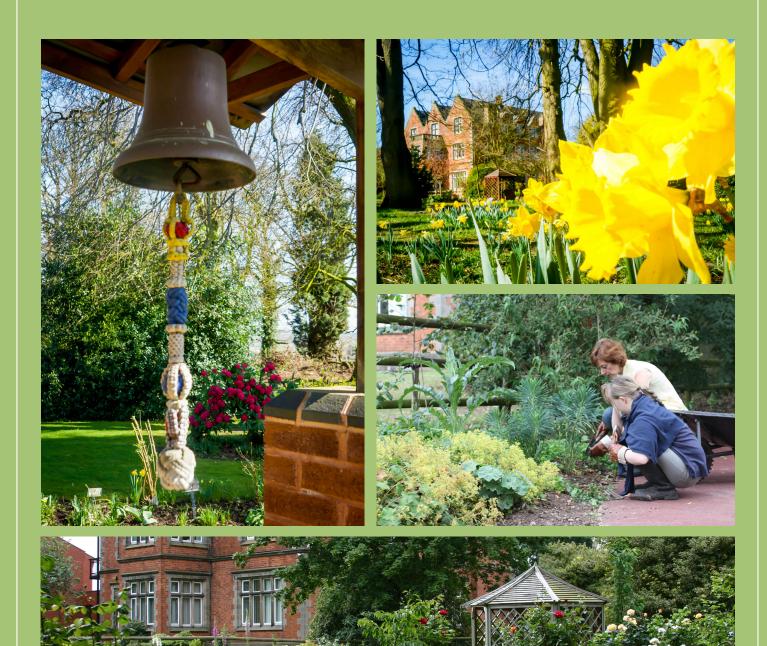

# **Staffordshire Fire and Rescue Memorial Garden**

In 2002 Staffordshire Fire and Rescue Service opened its treasured Memorial Garden, in association with the Queens Golden Jubilee.

The Memorial Garden is located at Staffordshire Fire and Rescue Service Headquarters in Stone. The site for the garden was chosen for its peaceful tranquillity, and its central location.