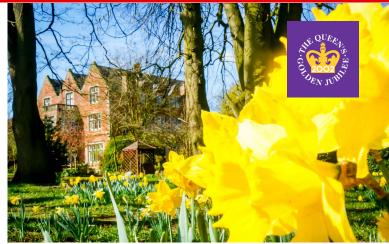

# **Staffordshire Fire and Rescue Memorial Garden**

In 2002 Staffordshire Fire and Rescue Service opened its treasured Memorial Garden, in association with the Queens Golden Jubilee.

The Memorial Garden is located at Staffordshire Fire and Rescue Service Headquarters in Stone. The site for the garden was chosen for its peaceful tranquillity, and its central location.