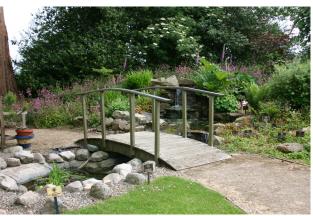

# **Staffordshire Fire and Rescue Memorial Garden**

In 2002 Staffordshire Fire and Rescue Service opened its treasured Memorial Garden, in association with the Queens Golden Jubilee.

The Memorial Garden is located at Staffordshire Fire and Rescue Service Headquarters in Stone. The site for the garden was chosen for its peaceful tranquillity, and its central location.