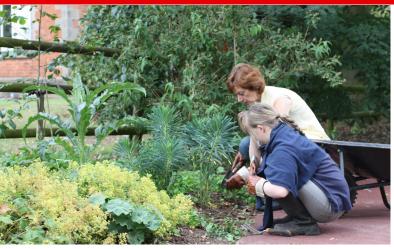

#### **Our Aims**

- To provide a lasting and evolving memorial garden for remembrance of past employees of Staffordshire Fire and Rescue Service.
- To provide and maintain the memorial garden for the benefit, comfort and solace of bereaved families and friends, which allows thought and reflection at any time.
- To raise sufficient funds to enable the memorial garden to be maintained and developed and to secure it's long term future.

#### **Facilities Available**

- Entry in Book of Remembrance
- Scattering of Ashes
- Memorial Marker (Cost for provision of marker)
- Friends of the Memorial Garden (Donation/Annual Subscription)